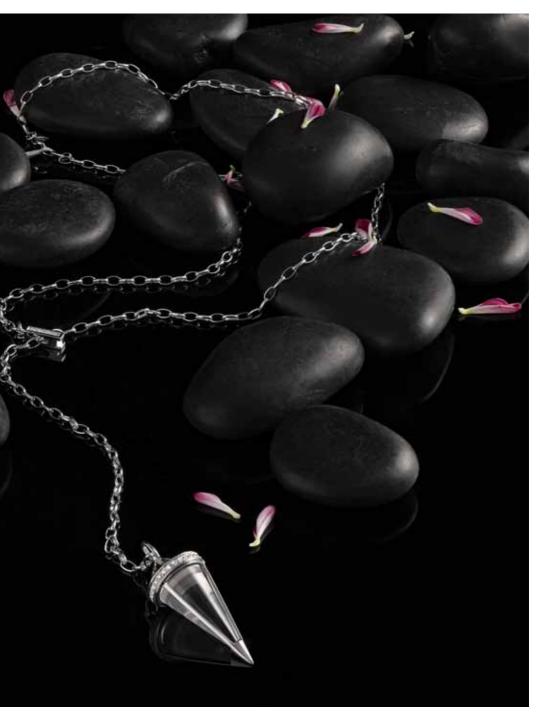

#### Pendulum Pendant

دراماتیک ، جواهرات قابل تغییر برای هماهنگ کردن انرژی

انرژی متوازن کنناده ی و شگفت انگیز کریستانهای هیمانیایی باستانی را با Pendulum Pendant تجربه نماییا. این آو یز پانابونی هسجور کنناده کنه از یک زنجیر نقره استرلینگ با یک بست تنظیم شوناده ظریف آو یزان است، از نقره استرلینگ با پوشش رودیم ساخته شاه و آو یز و یزان است، از نقره استرلینگ با پوشش رودیم ساخته شاه و آو یز مخروطی شکل آن کریستان های هیمانیایی طبیعی و پائوده را با بیش از بند مادور از زیرکونیاهای درخشان به این قطعه جواهر زیبایی وافری می بخشا. کریستانهای هیمانیایی باعث ایجاد توازن در انرژی شاه و بنا مافزایش تعادل بلن استفاده کنناده، سسلامت وی را ارتقا می بخشا. با افزایش تعادل بلن استفاده کنناده، سسلامت وی را ارتقا می بخشا. ایجاد راحتی و تنوع در استفاده از آن می شود. به گونهای که آن را یجاد رادتی و تنوع در استفاده از آن می شود. به گونهای که آن را یمی سورت یک گردنبند آزاد و یا تنگ که دو بار به دورگردن یک می توان آن را به عنوان یک دست بنان نقرهای چندلایه که آو یز به شکل نگین آن در آماه است، به دور مچ بست.

Himalayan Crystal، نقره استرنینگ -/925 با روکش رودیم 5 میکرونی، زیرکونیا

Himalayan Crystal، نقره استرئينگ -/925 با روکش روديم 5 ميکروني