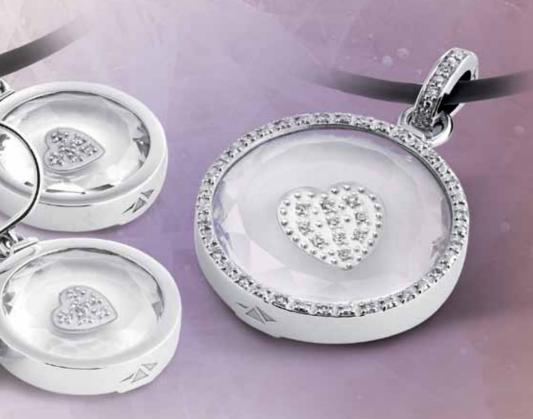

#### LOVE COLLECTION

ظاهرا را دلخواهکرده و همزمان سطوح انرژی تان را بهبود بدهیا

کننه آن را با انرژی طبیعی صاحب قدرت می نماید، این کننه آن را با انرژی طبیعی صاحب قدرت می نماید، این مجموعه Himalayan Crystal که با عشق برای بانوان طراحی شده است، با الماسها و طلای زرد و سفید 18 عیار خودگوش، گردن و مچ را باگوشواره ها، گردن آو یزها و دستبنه های ظریف تربین می نماید. یک نشان الماس عشق حقیقی به شکل یک قلب ساخته شه الله و با دقت در مرکز Himalayan Crystal قرار داده شه الله المست. این سه نوع جواهر قادرند انرژی و توازن بدن را بهبود بخشند. Love Collection اجازه استفاده های مختلف را زمجموعه قابل تعویض می دههد. Love Collection همراهان تابت شما برای پوشیده شدن به طرق مختلف و در مناسبتهای گونگون می باشند.

## ▼ Love Pendant - Diamond

Himalayan Crystal، طلای سفید 18 عیار، انماسهای 0/19 قیراط، شفافیت SI، رنگH، 23 مبلی متر Ø

## ◀ Love Pendant & Earrings

آو یز: Himalayan Crystal. طلای سفید 18 عیار، الماسهای 0/03 قیراط، شفافیت ای. رنگ ۲، 17 میلیمتر 0/ قاب جناشونده

گوشواره: Himalayan Crystal، طلای سفیل و زرد 18 عیار، الماسهای 0/07 قیراط، شفافیت SI. رنگ H -17 میلیمتر Ø

Love Diamond Pendant & Earrings - Deluxe\*

آو یز: Himalayan Crystal، طلای سفیا، و زرد 18 عیار، الماسهای 0/16 قیراط، شفافیت اS، رنگ H، 23 میلی متر Ø، قاب جناشونا،

گوشوارد: Himalayan Crystal، طلای سفیك و زرد 18 عیار، الماسهای 0/20 قیراط، شفافیت S۱، رنگ H، 17 میلی متر 0، قاب جاناشونانه