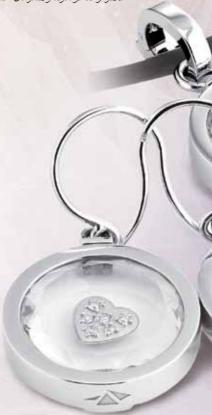

#### LOVE COLLECTION

ظاهرا را دلخواهکرده و همزمان سطوح انرژی تان را بهبود بدهیا

کننه آن را با انرژی طبیعی صاحب قدرت می نماید، این کننه آن را با انرژی طبیعی صاحب قدرت می نماید، این مجموعه Himalayan Crystal که با عشق برای بانوان طراحی شده است، با الماسها و طلای زرد و سفید 18 عیار خودگوش، گردن و مچ را باگوشواره ها، گردن آو یزها و دستبنه های ظریف تربین می نماید. یک نشان الماس عشق حقیقی به شکل یک قلب ساخته شه الله و با دقت در مرکز Himalayan Crystal قرار داده شه الله المست. این سه نوع جواهر قادرند انرژی و توازن بدن را بهبود بخشند. Love Collection اجازه استفاده های مختلف را زمجموعه قابل تعویض می دههد. Love Collection همراهان تابت شما برای پوشیده شدن به طرق مختلف و در مناسبتهای گونگون می باشند.

## ▼ Love Pendant - Diamond

Himalayan Crystal، طلای سفید 18 عیار، انماسهای 0/19 قیراط، شفافیت SI، رنگH، 23 مبلی متر Ø