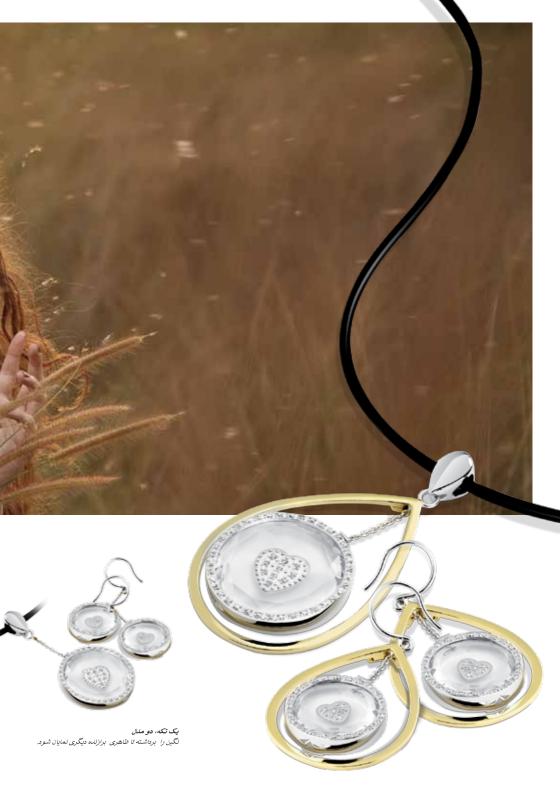

## شيولا ساخت محرمانه

سال Himalayan Crystal Collection اولین و تنها مجموعه محصولی است که انرژی طبیعی و مجموعه محصولی است که انرژی طبیعی و زیبایی خالص این کریستالهای کوارتز بسیار قلیمی و ارز خود دارند. اوج آفرینش کریستال 200 میلیون ساله و فرآینك ساخت ظریف آن تولیك جواهر آلات لو کسی است که طلای سفیك و زرد 18 عیار، الماس و نقره استرلینگ -/925 با رو کش رد یوم 5 میکرونی در آنها استفاده شده است.

قطعات جواهر نفیس موجود در بسیار به الساست السیار به صورت تکی ساخته شده اند؛ فرآیندی که نیازمند ساعتها کار توسط جواهرسازان بسیار ماهر است. قرار داشتن الماس بکار رفته در یک کریستال کامل بلون آسیب رسانلن یا خراش دادن سطح شیشه مانند آن روش ساخت بسیار طریف و مشکلی است. این روش ساخت بسیار که به شاحت از آن مراقبت شده و امکان در داخل کریستال می دهد. فرآیند تصفیه اولیه در داخل کریستال می دهد. فرآیند تصفیه اولیه نیز ابتکاری و منحصربفرد است؛ این فرآیند تا نادرژی طبیعی کریستال آسیب نیز انتکاری و منحصربفرد است؛ این فرآیند کند تا انرژی طبیعی کریستال آسیب نبیند.

تنها سازنـاگان مجموعـه مخصوص ™Himalayan Crystal Collection در این تکنیک تبهر دارند.

Himalayan Crystal، نقره -/925 استرئينگ، با روکش 5 ميکرون روديم

### Tri Angle Pendant

تعادل انرژی بدنتان را بهینه و بازیابی کنید

زمین از شسبکه های انرژی سسه ضلعی فراوانی تشکیل شله اسست؛ هریک از سه ضلعی ها متساوی الساقین بوده و دو زاویه مشابه °51.51 درجه ای را دارا می باشنل. این درجه خاص، درجه زوایای پایه های اهرام بزرگ اسرار آمیز مصر که رسانای انرژی نیز می باشنل، است.

Tri Angle Pendant افزایش دهنده انرژی، در تلاش برای باز آفرینی و مهار کامل انرژی طبیعی Himalayan Crystal، این دقت مثلثاتی را تکرارکرده است. یک «برش لنز» بسیار تخصصی می تواند توازن انرژی بدن را به حداکثر رسانده و یا بازگرداند.

Tri Angle Pendant که برای بانوان و آقایان مفید و شیک بوده و با نقره استزلینگ همراه با روکش رد یوم 5 میکرونی تزیین شده است. قطعات جواهر زیبایی با خواص طبیعی Himalayan Crystal است.

#### Pendulum Pendant

دراماتیک ، جواهرات قابل تغییر برای هماهنگ کردن انرژی

انرژی متوازن کنناده ی و شگفت انگیز کریستانهای هیمانیایی باستانی را با Pendulum Pendant تجربه نماییا. این آو یز پانابونی هسجور کنناده کنه از یک زنجیر نقره استرلینگ با یک بست تنظیم شوناده ظریف آو یزان است، از نقره استرلینگ با پوشش رودیم ساخته شاه و آو یز و یزان است، از نقره استرلینگ با پوشش رودیم ساخته شاه و آو یز مخروطی شکل آن کریستان های هیمانیایی طبیعی و پائوده را با بیش از بند مادور از زیرکونیاهای درخشان به این قطعه جواهر زیبایی وافری می بخشا. کریستانهای هیمانیایی باعث ایجاد توازن در انرژی شاه و بنا مافزایش تعادل بلن استفاده کنناده، سسلامت وی را ارتقا می بخشا. با افزایش تعادل بلن استفاده کنناده، سسلامت وی را ارتقا می بخشا. ایجاد راحتی و تنوع در استفاده از آن می شود. به گونهای که آن را یجاد رادتی و تنوع در استفاده از آن می شود. به گونهای که آن را یمی سورت یک گردنبند آزاد و یا تنگ که دو بار به دورگردن یک می توان آن را به عنوان یک دست بنان نقرهای چندلایه که آو یز به شکل نگین آن در آماه است، به دور مچ بست.

Himalayan Crystal، نقره استرنینگ -/925 با روکش رودیم 5 میکرونی، زیرکونیا

Himalayan Crystal، نقره استرئينگ -/925 با روکش روديم 5 ميکروني

### World Pendant

پالایش غریب و تکمیل سبک شما

World Pendant که از نقره استرلینگ ساخته شده است، قدرت متوازن کنندهکریستانهای هیمانیایی طبیعی و پائوده را استخراج کرده و به ایجاد نیروی افرژی متوازن در آب کمک می کنند. از این آو یز دوست داشستنی و هوسربرانگیز، یک کمک می کنند. از این آو یز دوست داشستنی و هوسربرانگیز، یک کمک وی ظریف آو یزان اسست که به گرد یک محسور اریب چرخیده و در درون دوکرهی نقسرهای قرار دارد. این توازن هوشسمندانه ی طراحسی و انرژی یک قطعه جواهر جذاب خلق نموده اسست و تضمین می کنند World Pendant تکمیل کننده منحصربفرد و خیره کننده ی زیبایی فردی است.