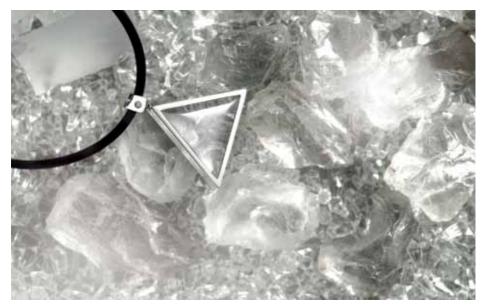

### Tri Angle Pendant

تعادل انرژی بدنتان را بهینه و بازیابی کنید

زمین از شسبکه های انرژی سسه ضلعی فراوانی تشکیل شله اسست؛ هریک از سه ضلعی ها متساوی الساقین بوده و دو زاویه مشابه °51.51 درجه ای را دارا می باشنل. این درجه خاص، درجه زوایای پایه های اهرام بزرگ اسرار آمیز مصر که رسانای انرژی نیز می باشنل، است.

Tri Angle Pendant افزایش دهنده انرژی، در تلاش برای باز آفرینی و مهار کامل انرژی طبیعی Himalayan Crystal، این دقت مثلثاتی را تکرارکرده است. یک «برش لنز» بسیار تخصصی می تواند توازن انرژی بدن را به حداکثر رسانده و یا بازگرداند.

Tri Angle Pendant که برای بانوان و آقایان مفید و شیک بوده و با نقره استزلینگ همراه با روکش رد یوم 5 میکرونی تزیین شده است. قطعات جواهر زیبایی با خواص طبیعی Himalayan Crystal است.